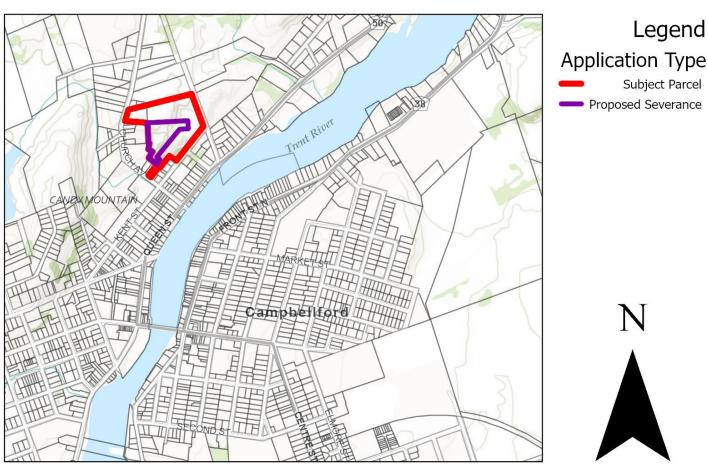

**Hearing Date:** Tuesday, October 1, 2024

**Time:** 6:00 p.m.

**Applications(s)** Zoning By-law Amendment Application C18/2024

**Agent / Owner:** Sunny Life Properties Inc.

Civic Address: 0 Church Avenue / 147 Church Avenue

Legal Description: Plan 112 Block 34, Part Lots 14 & 21, RP 39R-10816 Parts 1 & 2

Plan 112 Block 34, Part Lots 15, E/S Havelock Road

**Roll Number:** 14 35 100 060 07400 0000

14 35 100 060 08200 0000

**Take Notice** that the Council for the Municipality of Trent Hills has received a complete application to consider a proposed Zoning By-Law Amendment to amend the Municipality of Trent Hills Zoning By-law 2010-105, under Section 34 of The Planning Act, R.S.O. 1990, C. p. 13.

### **Description of the Proposal:**

Subject to Severance Consent Application B28/2024, the purpose and effect of the proposed Zoning By-law is to recognize the creation of one (1) new parcel, being approximately 1.2 hectares (2.96 acres of vacant land). The current zoning of the subject lands is the Development (D) Zone and the Residential Type 1 (R1) Zones.