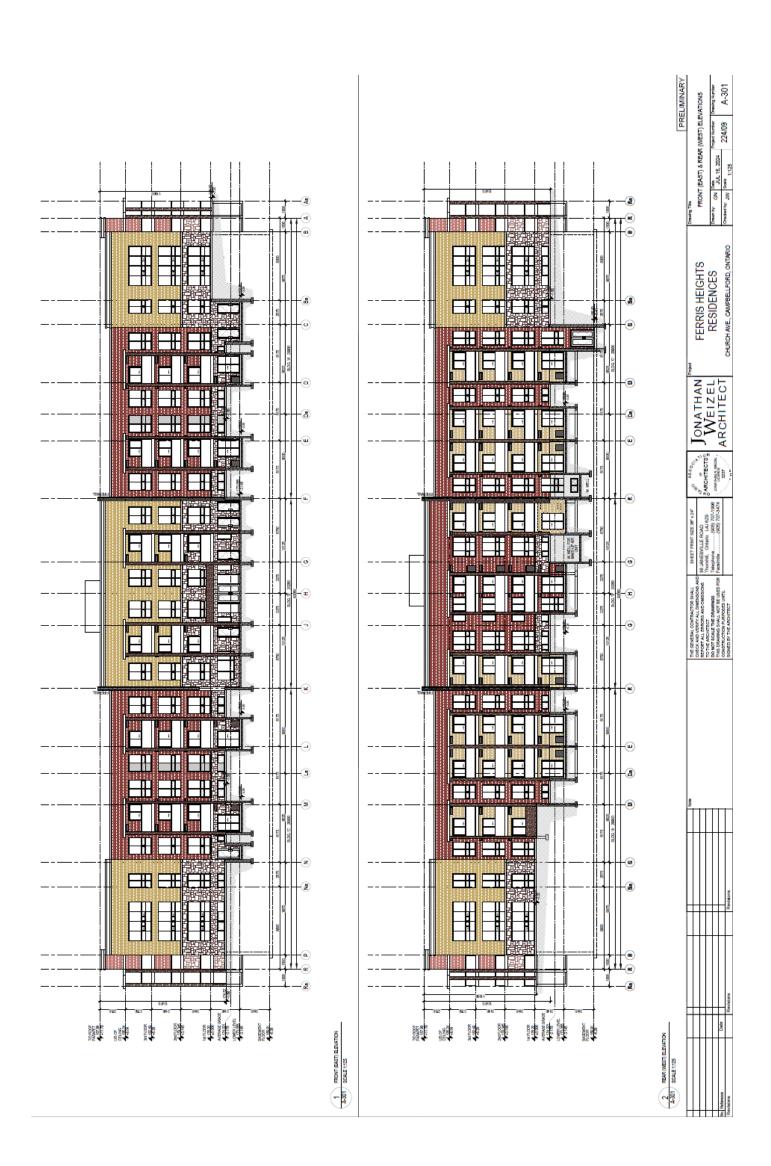

# FERRIS HEIGHTS RESIDENCES

## 3 STOREY, 4 LEVELS APARTMENT BUILDING WITH LOWER LEVEL CHURCH AVENUE, CAMPBELLFORD, ONTARIO

| NE   DRAMING   SCAPE                                                                                                                                                                                                                                                                                                                                                                                                                                                                                                                                                                                                                                                                                                                                                                                                                                                                                                                                                                                                                                                                                                                                                                                                                                                                                                                                                                                                                                                                                                                                                                                                                                                                                                                                                                                                                                                                                                                                                                                                                                                                                                           |                | DRAWING'S LIST                                            |       |
|--------------------------------------------------------------------------------------------------------------------------------------------------------------------------------------------------------------------------------------------------------------------------------------------------------------------------------------------------------------------------------------------------------------------------------------------------------------------------------------------------------------------------------------------------------------------------------------------------------------------------------------------------------------------------------------------------------------------------------------------------------------------------------------------------------------------------------------------------------------------------------------------------------------------------------------------------------------------------------------------------------------------------------------------------------------------------------------------------------------------------------------------------------------------------------------------------------------------------------------------------------------------------------------------------------------------------------------------------------------------------------------------------------------------------------------------------------------------------------------------------------------------------------------------------------------------------------------------------------------------------------------------------------------------------------------------------------------------------------------------------------------------------------------------------------------------------------------------------------------------------------------------------------------------------------------------------------------------------------------------------------------------------------------------------------------------------------------------------------------------------------|----------------|-----------------------------------------------------------|-------|
| COVER PAGE  OVERALL SITE PLAN  FINANCE SITE PLAN, STATISTICS  ONE MATRIX, BLDG, W. & BLDG, BT  ONE MATRIX, BLDG, W. & BLDG, BT  ONE MATRIX, BLDG, W. & BLDG, BT  LOWER LEVEL TO OR PLAN  STORE THE CORP. THE STATISTICS  STATISTICS OF STATISTICS  STATISTICS OF STATISTICS  UNPROTECTED OPENING CALCULATION                                                                                                                                                                                                                                                                                                                                                                                                                                                                                                                                                                                                                                                                                                                                                                                                                                                                                                                                                                                                                                                                                                                                                                                                                                                                                                                                                                                                                                                                                                                                                                                                                                                                                                                                                                                                                   | ž              | DRAMING                                                   | Scale |
| OVERALL SITE PLAN, STATISTICS OBE MATTER, ELDG. W. 8 BLOG. 9' STORELENE FLOOR PLAN, INTERME STORELENE FLOOR PLAN STORE FLOOR FLOOR FLOOR PLAN STORE FLOOR FL | A-000          | COVER PAGE                                                |       |
| EMARGE SITE PAN, STATISTICS OBSEMETAL BLOS, W. 8 BLOS, W. OBSEMENT FLOOR PLAN, INITIAM LOWER LEVER FLOOR PLAN TST (GROUND) FLOOR PLAN, ROOF PLAN TST (GROUND) FLOOR PLAN  | A-001          | OVERALL SITE PLAN                                         | 1,625 |
| ODE MATRIX, BLOG, W. & BLOG, 3° ODE MATRIX, BLOG TO LOWER LEVEL AT OOR PLAN. UNT MIX LOWER LEVEL AT OOR PLAN 1ST (RECAULT) | A-002          | ENLARGE SITE PLAN, STATISTICS                             | 1:300 |
| ODE MATRY RILOGY BASEMENT ALCOR PLAN, UNIT MIX LONGRIEBER FLOOR PLAN 1ST (SROUND) FLOOR PLAN 7STO SARD TYPICAL FLOOR PLAN REDAY ARE ALENATIONS SIDE BLENATIONS UNPROTECTED OPENING CALCULATION                                                                                                                                                                                                                                                                                                                                                                                                                                                                                                                                                                                                                                                                                                                                                                                                                                                                                                                                                                                                                                                                                                                                                                                                                                                                                                                                                                                                                                                                                                                                                                                                                                                                                                                                                                                                                                                                                                                                 | A-003          | OBC MATRIX, BLDG, W. & BLDG, B'                           |       |
| BASEMENT FLOOR PLAN, LWIT MIX LONGHE LEVER FLOOR PLAN INTERCURED FLOOR PLAN ZHO & 38D TYPICAL FLOOR PLAN, ROOF PLAN FRONT & REAR ELENATIONS SIDE ELENATIONS, SCHOOLS UNPROTECTED OPENING CALCULATION                                                                                                                                                                                                                                                                                                                                                                                                                                                                                                                                                                                                                                                                                                                                                                                                                                                                                                                                                                                                                                                                                                                                                                                                                                                                                                                                                                                                                                                                                                                                                                                                                                                                                                                                                                                                                                                                                                                           | A-004          | OBC MATRIX, BLDG, C.                                      |       |
| LOWERLEVER FOOR PLAN 1ST (GROUND) FLOOR PLAN 1ST (GROUND) FLOOR PLAN FRONT & REAR ELEVATIONS SIDE BLEVATIONS UNPROTECTED OPENING CALCULATION                                                                                                                                                                                                                                                                                                                                                                                                                                                                                                                                                                                                                                                                                                                                                                                                                                                                                                                                                                                                                                                                                                                                                                                                                                                                                                                                                                                                                                                                                                                                                                                                                                                                                                                                                                                                                                                                                                                                                                                   | A-101          | BASEMENT FLOOR PLAN, UNIT MIX                             | 1:125 |
| 18T (GROUND) FLOOR PLAN AND AND THOLE LEOR PLAN FRONT A REM ELEVATIONS SIDE BLEWITONS SECTIONS UNPROTECTED OFSINGS CALLATION                                                                                                                                                                                                                                                                                                                                                                                                                                                                                                                                                                                                                                                                                                                                                                                                                                                                                                                                                                                                                                                                                                                                                                                                                                                                                                                                                                                                                                                                                                                                                                                                                                                                                                                                                                                                                                                                                                                                                                                                   | A-102          | LOWER LEVEL PLOOR PLAN                                    | 1:125 |
| 2ND & 3RD TYMCAL FLOOR PLAW, ROCF PLAN<br>FRONT & REM RELAWITIONS<br>SIDE BLEVATIONS, SECTIONS<br>UNPROTECTED OPENING CALCULATION                                                                                                                                                                                                                                                                                                                                                                                                                                                                                                                                                                                                                                                                                                                                                                                                                                                                                                                                                                                                                                                                                                                                                                                                                                                                                                                                                                                                                                                                                                                                                                                                                                                                                                                                                                                                                                                                                                                                                                                              | A-103          | 1ST (GROUND) FLOOR PLAN                                   | 1:125 |
| FRONT & REAR ELENTIONS SIDE BLEVATIONS UNPROTECTED OPENING CALDULATION                                                                                                                                                                                                                                                                                                                                                                                                                                                                                                                                                                                                                                                                                                                                                                                                                                                                                                                                                                                                                                                                                                                                                                                                                                                                                                                                                                                                                                                                                                                                                                                                                                                                                                                                                                                                                                                                                                                                                                                                                                                         | A-104          | 2ND & 3RD TYPICAL FLOOR PLAN, ROOF PLAN                   | 1:125 |
| SIDE ELEVATIONS, SECTIONS UMPROTECTED OPENING CALCULATION                                                                                                                                                                                                                                                                                                                                                                                                                                                                                                                                                                                                                                                                                                                                                                                                                                                                                                                                                                                                                                                                                                                                                                                                                                                                                                                                                                                                                                                                                                                                                                                                                                                                                                                                                                                                                                                                                                                                                                                                                                                                      | A-301          | FRONT & REAR ELEVATIONS                                   | 1:125 |
| UNPROTECTED OPENING CALCULATION                                                                                                                                                                                                                                                                                                                                                                                                                                                                                                                                                                                                                                                                                                                                                                                                                                                                                                                                                                                                                                                                                                                                                                                                                                                                                                                                                                                                                                                                                                                                                                                                                                                                                                                                                                                                                                                                                                                                                                                                                                                                                                | A 302          | SIDE BLEVATIONS, SECTIONS                                 | 1:125 |
|                                                                                                                                                                                                                                                                                                                                                                                                                                                                                                                                                                                                                                                                                                                                                                                                                                                                                                                                                                                                                                                                                                                                                                                                                                                                                                                                                                                                                                                                                                                                                                                                                                                                                                                                                                                                                                                                                                                                                                                                                                                                                                                                | A-602          | UNPROTECTED OPENING CALCULATION                           | 1:150 |
|                                                                                                                                                                                                                                                                                                                                                                                                                                                                                                                                                                                                                                                                                                                                                                                                                                                                                                                                                                                                                                                                                                                                                                                                                                                                                                                                                                                                                                                                                                                                                                                                                                                                                                                                                                                                                                                                                                                                                                                                                                                                                                                                | A-302<br>A-502 | SIDE BLEVATIONS, SECTIONS UNPROTECTED OPENING CALCULATION |       |
|                                                                                                                                                                                                                                                                                                                                                                                                                                                                                                                                                                                                                                                                                                                                                                                                                                                                                                                                                                                                                                                                                                                                                                                                                                                                                                                                                                                                                                                                                                                                                                                                                                                                                                                                                                                                                                                                                                                                                                                                                                                                                                                                |                |                                                           |       |