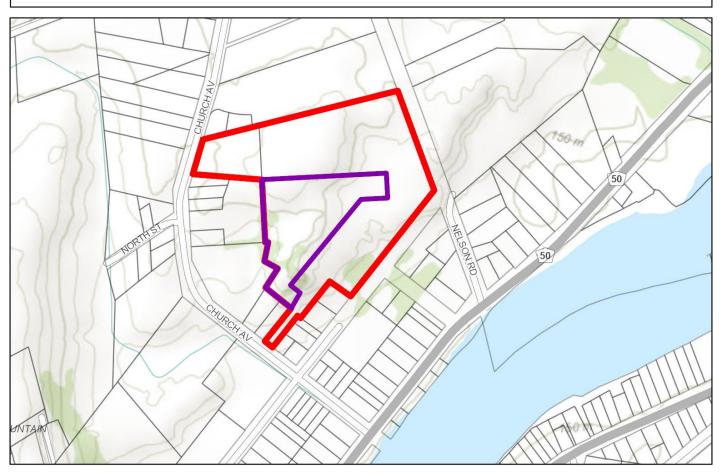

**Hearing Date:** Tuesday, October 1, 2024

**Time:** 6:00 p.m.

**Applications(s)** Zoning By-law Amendment Application C18/2024

**Agent / Owner:** Sunny Life Properties Inc.

Civic Address: 0 Church Avenue / 147 Church Avenue

Legal Description: Plan 112 Block 34, Part Lots 14 & 21, RP 39R-10816 Parts 1 & 2

Plan 112 Block 34, Part Lots 15, E/S Havelock Road

**Roll Number:** 14 35 100 060 07400 0000

14 35 100 060 08200 0000

**Take Notice** that the Council for the Municipality of Trent Hills has received a complete application to consider a proposed Zoning By-Law Amendment to amend the Municipality of Trent Hills Zoning By-law 2010-105, under Section 34 of The Planning Act, R.S.O. 1990, C. p. 13.

### **Description of the Proposal:**

Subject to Severance Consent Application B28/2024, the purpose and effect of the proposed Zoning By-law is to recognize the creation of one (1) new parcel, being approximately 1.2 hectares (2.96 acres of vacant land). The current zoning of the subject lands is the Development (D) Zone and the Residential Type 1 (R1) Zones.

The proposed zoning for Severance Consent Application B28/2024 will be the Residential Type 3 Exception No. 87 (R3-TH-105-87). Notwithstanding any provision of By-law No. 2010-105, as amended, on the lands within the Residential Type 3 Exception No. 87 (TH-105-87) Zone, the following special provisions shall apply:

Within the Trent Hills Comprehensive Zoning By-law 2010-105, the maximum height of structures for the R3 Zone is 12.5 metres. The Trent Hills Official Plan supports a maximum height of 5 storeys, allowing Planning Staff to consider taller apartment buildings on a case-by-case basis. The zoning for the retained portion, being approximately 3.91 hectares (9.66 acres) will remain the Development (D) and Residential Type 1 (R1) Zones. The retained land is subject to Draft Approval of Subdivision SB02/2016, and will be rezoned to permit low-to-medium density residential development in the future.